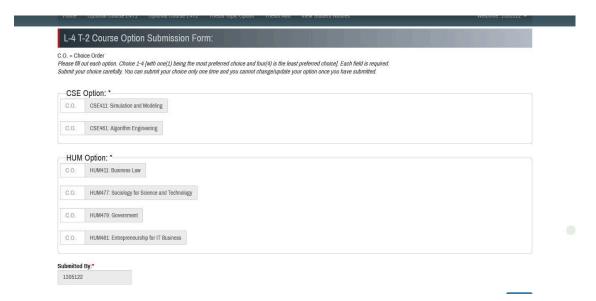

## **Procedure**

- 1. Go to the CSE departmental website (<a href="https://cse.buet.ac.bd">https://cse.buet.ac.bd</a>) and log in using your department credential.
- 2. After successful login, click the 'Optional Course L4T2' menu item.
- 3. You should get the following form. Please fill out your choice order for the offered courses with the numbers 1-2 (with one (1) being the most preferred choice and (2) being the least preferred choice) for CSE courses and numbers 1-4 (with one (1) being the most preferred choice and (4) being the least preferred choice) for HUM courses. Each field is required.